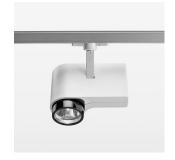

## Ontero ID

Article number: 20680130

## **LUMINAIRE**

Rotation angle 330°
Swivel angle 90°
Weight 1.3 kg
Protection rating . class IP 20 . I
Luminaire colour stratowhite

## **OPTIONAL**

RAL-colours, NCS-colours (powder coating or wet spraying) on inquiry, surface alloys on inquiry, honeycomb louver

Surface-mounted luminaire with LED, rated life of the LED L80/B10 > 50000 h, chromaticity tolerance 2 SDCM (initial), LED hybrid technology, 3D silicone lens to reduce the proportion of scattered light, reflector with circular light distribution pattern, reflector pure aluminium 99,99% in MIRO-Silver®, segmented and faceted, exchangeable reflector unit in high-sheen black plastic, with glass cover, rotation angle 330°, swivel angle 90°, luminaire housing diecast aluminium, powder-coated, stratowhite