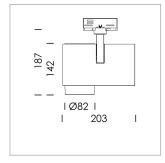

## Ontero ID

Article number: 20680130

## LIGHT TECHNOLOGY

LED COB
Light colour Fish-Seafood
Luminous flux 2440 lm
System power 41 W
Luminaire Efficiency 60 lm/W
Reflector Spot
Beam angle 20°

## **LUMINAIRE**

Rotation angle 330°
Swivel angle 90°
Weight 1.3 kg
Protection rating . class IP 20 . I
Luminaire colour stratowhite

## **OPTIONAL**

RAL-colours, NCS-colours (powder coating or wet spraying) on inquiry, surface alloys on inquiry, honeycomb louver

Surface-mounted luminaire with LED, rated life of the LED L80/B10 > 50000 h, chromaticity tolerance 2 SDCM (initial), LED hybrid technology, 3D silicone lens to reduce the proportion of scattered light, reflector with circular light distribution pattern, reflector pure aluminium 99,99% in MIRO-Silver®, segmented and faceted, exchangeable reflector unit in high-sheen black plastic, with glass cover, rotation angle 330°, swivel angle 90°, luminaire housing diecast aluminium, powder-coated, stratowhite