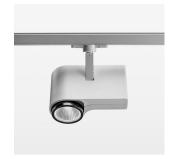

## Ontero ID

Article number: 20690018

## **OPTIONAL**

RAL-colours, NCS-colours (powder coating or wet spraying) on inquiry, surface alloys on inquiry, honeycomb louver

Surface-mounted luminaire with LED, rated life of the LED L80/B10 > 50000 h, colour rendering index CRI > 96, chromaticity tolerance 3 SDCM (initial), LED hybrid technology, 3D silicone lens to reduce the proportion of scattered light, reflector with circular light distribution pattern, reflector pure aluminium 99,99% in MIRO-Silver®, segmented and faceted, exchangeable reflector unit in high-sheen black plastic, with glass cover, rotation angle 330°, swivel angle 90°, luminaire housing die-cast aluminium, powder-coated, stratosilver