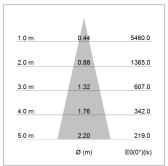

## LIGHT TECHNOLOGY

LED COB
Light colour BeCool
Luminous flux 1380 lm
System power 15 W
Luminaire Efficiency 92 lm/W
Reflector Medium
Beam angle 25°