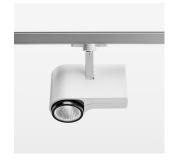

## **OPTIONAL**

RAL-colours, NCS-colours (powder coating or wet spraying) on inquiry, surface alloys on inquiry, honeycomb louver

Surface-mounted luminaire with LED, rated life of the LED L80/B10 > 50000 h, chromaticity tolerance 3 SDCM (initial), LED hybrid technology, 3D silicone lens to reduce the proportion of scattered light, reflector with circular light distribution pattern, reflector pure aluminium 99,99% in MIRO-Silver®, segmented and faceted, exchangeable reflector unit in high-sheen black plastic, with glass cover, rotation angle 330°, swivel angle 90°, luminaire housing diecast aluminium, powder-coated, stratowhite