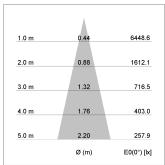

## LIGHT TECHNOLOGY

LED COB
Light colour GoldenBread
Luminous flux 1630 lm
System power 15 W
Luminaire Efficiency 109 lm/W
Reflector Medium
Beam angle 25°