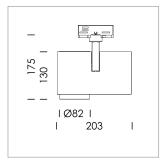

## **LUMINAIRE**

Rotation angle 330°
Swivel angle 90°
Weight 1.3 kg
Protection rating . class IP 20 . I
Luminaire colour stratowhite

## **OPTIONAL**

RAL-colours, NCS-colours (powder coating or wet spraying) on inquiry, surface alloys on inquiry, honeycomb louver

Surface-mounted luminaire with LED, rated life of the LED L80/B10 > 50000 h, chromaticity tolerance 3 SDCM (initial), LED hybrid technology, 3D silicone lens to reduce the proportion of scattered light, reflector with circular light distribution pattern, reflector pure aluminium 99,99% in MIRO-Silver®, segmented and faceted, exchangeable reflector unit in high-sheen black plastic, with glass cover, rotation angle 330°, swivel angle 90°, luminaire housing diecast aluminium, powder-coated, stratowhite