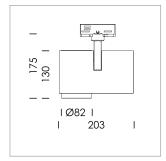

## **LUMINAIRE**

Rotation angle 330°
Swivel angle 90°
Weight 1.3 kg
Protection rating . class IP 20 . I
Luminaire colour stratowhite

## **OPTIONEEL**

RAL-colours, NCS-colours (powder coating or wet spraying) on inquiry, surface alloys on inquiry, honeycomb louver

Surface-mounted luminaire with LED, rated life of the LED L80/B10 > 50000 h, colour rendering index CRI > 96, chromaticity tolerance 3 SDCM (initial), LED hybrid technology, 3D silicone lens to reduce the proportion of scattered light, reflector with circular light distribution pattern, reflector pure aluminium 99,99% in MIRO-Silver®, segmented and faceted, exchangeable reflector unit in high-sheen black plastic, with glass cover, rotation angle 330°, swivel angle 90°, luminaire housing die-cast aluminium, powder-coated, stratowhite