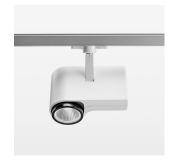

## **LUMINAIRE**

Rotation angle 330°
Swivel angle 90°
Weight 1.3 kg
Protection rating . class IP 20 . I
Luminaire colour stratowhite

## **OPTIONEEL**

RAL-colours, NCS-colours (powder coating or wet spraying) on inquiry, surface alloys on inquiry, honeycomb louver

Surface-mounted luminaire with LED, rated life of the LED L80/B10 > 50000 h, colour rendering index CRI > 96, chromaticity tolerance 3 SDCM (initial), LED hybrid technology, 3D silicone lens to reduce the proportion of scattered light, reflector with circular light distribution pattern, reflector pure aluminium 99,99% in MIRO-Silver®, segmented and faceted, exchangeable reflector unit in high-sheen black plastic, with glass cover, rotation angle 330°, swivel angle 90°, luminaire housing die-cast aluminium, powder-coated, stratowhite