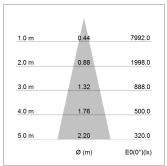

## LIGHT TECHNOLOGY

LED COB
Light colour BeCool
Luminous flux 2020 lm
System power 23 W
Luminaire Efficiency 88 lm/W
Reflector Medium
Beam angle 25°