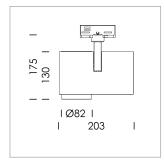

## **LUMINAIRE**

Rotation angle 330°
Swivel angle 90°
Weight 1.3 kg
Protection rating . class IP 20 . I
Luminaire colour stratowhite

## **OPTIONEEL**

RAL-colours, NCS-colours (powder coating or wet spraying) on inquiry, surface alloys on inquiry, honeycomb louver

Surface-mounted luminaire with LED, rated life of the LED L80/B10 > 50000 h, colour rendering index CRI > 90, chromaticity tolerance 2 SDCM (initial), LED hybrid technology, 3D silicone lens to reduce the proportion of scattered light, reflector with circular light distribution pattern, reflector pure aluminium 99,99% in MIRO-Silver®, segmented and faceted, exchangeable reflector unit in high-sheen black plastic, with glass cover, rotation angle 330°, swivel angle 90°, luminaire housing die-cast aluminium, powder-coated, stratowhite