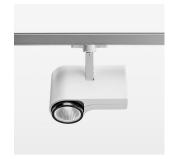

## Ontero ID

Article number: 20690067

## **LUMINAIRE**

Rotation angle 330°
Swivel angle 90°
Weight 1.3 kg
Protection rating . class IP 20 . I
Luminaire colour stratowhite

## **OPTIONEEL**

RAL-colours, NCS-colours (powder coating or wet spraying) on inquiry, surface alloys on inquiry, honeycomb louver

Surface-mounted luminaire with LED, rated life of the LED L80/B10 > 50000 h, colour rendering index CRI > 90, chromaticity tolerance 2 SDCM (initial), LED hybrid technology, 3D silicone lens to reduce the proportion of scattered light, reflector with circular light distribution pattern, reflector pure aluminium 99,99% in MIRO-Silver®, segmented and faceted, exchangeable reflector unit in high-sheen black plastic, with glass cover, rotation angle 330°, swivel angle 90°, luminaire housing die-cast aluminium, powder-coated, stratowhite