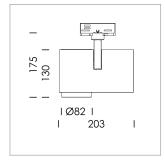

## **LUMINAIRE**

Rotation angle 330°
Swivel angle 90°
Weight 1.3 kg
Protection rating . class IP 20 . I
Luminaire colour stratowhite

## **OPTIONEEL**

RAL-colours, NCS-colours (powder coating or wet spraying) on inquiry, surface alloys on inquiry, honeycomb louver

Surface-mounted luminaire with LED, rated life of the LED L80/B10 > 50000 h, chromaticity tolerance 2 SDCM (initial), LED hybrid technology, 3D silicone lens to reduce the proportion of scattered light, reflector with circular light distribution pattern, reflector pure aluminium 99,99% in MIRO-Silver®, segmented and faceted, exchangeable reflector unit in high-sheen black plastic, with glass cover, rotation angle 330°, swivel angle 90°, luminaire housing diecast aluminium, powder-coated, stratowhite