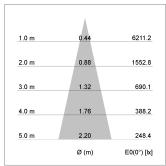

## LIGHT TECHNOLOGY

LED COB
Light colour Fish-Seafood
Luminous flux 1570 lm
System power 23 W
Luminaire Efficiency 67 lm/W
Reflector Medium
Beam angle 25°