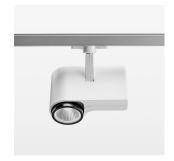

## Ontero ID

Article number: 20690068

## **OPTIONEEL**

RAL-colours, NCS-colours (powder coating or wet spraying) on inquiry, surface alloys on inquiry, honeycomb louver

Surface-mounted luminaire with LED, rated life of the LED L80/B10 > 50000 h, chromaticity tolerance 2 SDCM (initial), LED hybrid technology, 3D silicone lens to reduce the proportion of scattered light, reflector with circular light distribution pattern, reflector pure aluminium 99,99% in MIRO-Silver®, segmented and faceted, exchangeable reflector unit in high-sheen black plastic, with glass cover, rotation angle 330°, swivel angle 90°, luminaire housing diecast aluminium, powder-coated, stratowhite