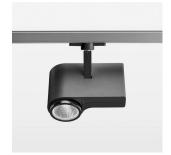

## **LUMINAIRE**

Rotation angle 330°
Swivel angle 90°
Weight 1.3 kg
Protection rating . class IP 20 . I
Luminaire colour stratoblack

## **OPTIONAL**

RAL-colours, NCS-colours (powder coating or wet spraying) on inquiry, surface alloys on inquiry, honeycomb louver

Surface-mounted luminaire with LED, rated life of the LED L80/B10 > 50000 h, colour rendering index CRI > 90, chromaticity tolerance 2 SDCM (initial), LED hybrid technology, 3D silicone lens to reduce the proportion of scattered light, reflector with circular light distribution pattern, reflector pure aluminium 99,99% in MIRO-Silver®, segmented and faceted, exchangeable reflector unit in high-sheen black plastic, with glass cover, rotation angle 330°, swivel angle 90°, luminaire housing die-cast aluminium, powder-coated, stratoblack