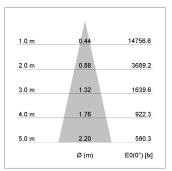

## LIGHT TECHNOLOGY

LED COB
Light colour PearlWhite
Luminous flux 3730 lm
System power 41 W
Luminaire Efficiency 91 lm/W
Reflector Medium
Beam angle 25°