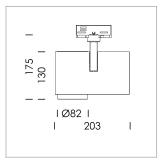

## **LUMINAIRE**

Rotation angle 330°
Swivel angle 90°
Weight 1.3 kg
Protection rating . class IP 20 . I
Luminaire colour stratoblack

## **OPTIONAL**

RAL-colours, NCS-colours (powder coating or wet spraying) on inquiry, surface alloys on inquiry, honeycomb louver

Surface-mounted luminaire with LED, rated life of the LED L80/B10 > 50000 h, colour rendering index CRI > 90, chromaticity tolerance 2 SDCM (initial), LED hybrid technology, 3D silicone lens to reduce the proportion of scattered light, reflector with circular light distribution pattern, reflector pure aluminium 99,99% in MIRO-Silver®, segmented and faceted, exchangeable reflector unit in high-sheen black plastic, with glass cover, rotation angle 330°, swivel angle 90°, luminaire housing die-cast aluminium, powder-coated, stratoblack