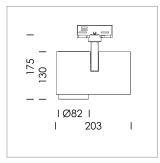

## Ontero ID

Article number: 20690121

## **LUMINAIRE**

Rotation angle 330°
Swivel angle 90°
Weight 1.3 kg
Protection rating . class IP 20 . I
Luminaire colour stratosilver

## **OPTIONAL**

RAL-colours, NCS-colours (powder coating or wet spraying) on inquiry, surface alloys on inquiry, honeycomb louver

Surface-mounted luminaire with LED, rated life of the LED L80/B10 > 50000 h, chromaticity tolerance 2 SDCM (initial), LED hybrid technology, 3D silicone lens to reduce the proportion of scattered light, reflector with circular light distribution pattern, reflector pure aluminium 99,99% in MIRO-Silver®, segmented and faceted, exchangeable reflector unit in high-sheen black plastic, with glass cover, rotation angle 330°, swivel angle 90°, luminaire housing diecast aluminium, powder-coated, stratosilver