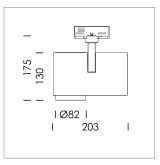

## **LUMINAIRE**

Rotation angle 330°
Swivel angle 90°
Weight 1.3 kg
Protection rating . class IP 20 . I
Luminaire colour stratosilver

## **OPTIONAL**

RAL-colours, NCS-colours (powder coating or wet spraying) on inquiry, surface alloys on inquiry, honeycomb louver

Surface-mounted luminaire with LED, rated life of the LED L80/B10 > 50000 h, colour rendering index CRI > 90, chromaticity tolerance 2 SDCM (initial), reflector with circular light distribution pattern, reflector pure aluminium 99,99% in MIRO-Silver®, segmented and faceted, exchangeable reflector unit in high-sheen black plastic, with glass cover, rotation angle 330°, swivel angle 90°, luminaire housing die-cast aluminium, powder-coated, stratosilver