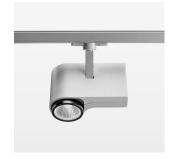

## **LUMINAIRE**

Rotation angle 330°
Swivel angle 90°
Weight 1.3 kg
Protection rating . class IP 20 . I
Luminaire colour stratosilver

## **OPTIONAL**

RAL-colours, NCS-colours (powder coating or wet spraying) on inquiry, surface alloys on inquiry, honeycomb louver

Surface-mounted luminaire with LED, rated life of the LED L80/B10 > 50000 h, colour rendering index CRI > 90, chromaticity tolerance 2 SDCM (initial), reflector with circular light distribution pattern, reflector pure aluminium 99,99% in MIRO-Silver®, segmented and faceted, exchangeable reflector unit in high-sheen black plastic, with glass cover, rotation angle 330°, swivel angle 90°, luminaire housing die-cast aluminium, powder-coated, stratosilver