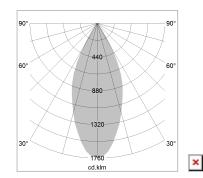

## LIGHT TECHNOLOGY

LED COB
Light colour PearlWhite
Luminous flux 3860 lm
System power 41 W
Luminaire Efficiency 94 lm/W
Reflector Flood
Beam angle 44°