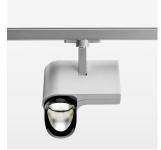

## **LUMINAIRE**

Rotation angle 330°
Swivel angle 90°
Weight 1.3 kg
Protection rating . class IP 20 . I
Luminaire colour stratosilver

## **OPTIONAL**

RAL-colours, NCS-colours (powder coating or wet spraying) on inquiry, surface alloys on inquiry, honeycomb louver

Surface-mounted luminaire with LED, rated life of the LED L80/B10 > 50000 h, colour rendering index CRI > 80, chromaticity tolerance 2 SDCM (initial), reflector with asymmetrical light distribution pattern, primary reflector and kick reflector 99% pure aluminium in MIRO-Silver®, attachment with kick reflector to the ceiling approach of the light cone, exchangeable reflector unit in high-sheen black plastic, with glass cover, rotation angle 330°, swivel angle 90°, luminaire housing die-cast aluminium, powder-coated, stratosilver