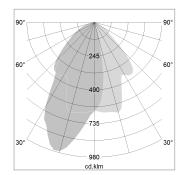

## LIGHT TECHNOLOGY

LED COB
Light colour 835
Luminous flux 2130 lm
System power 15 W
Luminaire Efficiency 160 lm/W
Reflector WallBeam