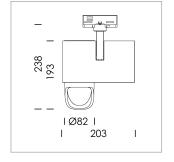

## **LUMINAIRE**

Rotation angle 330°
Swivel angle 90°
Weight 1.3 kg
Protection rating . class IP 20 . I
Luminaire colour stratosilver

## **OPTIONAL**

RAL-colours, NCS-colours (powder coating or wet spraying) on inquiry, surface alloys on inquiry, honeycomb louver

Surface-mounted luminaire with LED, rated life of the LED L80/B10 > 50000 h, colour rendering index CRI > 80, chromaticity tolerance 2 SDCM (initial), reflector with asymmetrical light distribution pattern, primary reflector and kick reflector 99% pure aluminium in MIRO-Silver®, attachment with kick reflector to the ceiling approach of the light cone, exchangeable reflector unit in high-sheen black plastic, with glass cover, rotation angle 330°, swivel angle 90°, luminaire housing die-cast aluminium, powder-coated, stratosilver