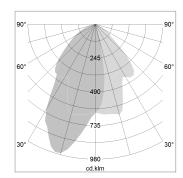

## LIGHT TECHNOLOGY

LED COB
Light colour PearlWhite
Luminous flux 3800 lm
System power 41 W
Luminaire Efficiency 93 lm/W
Reflector WallBeam