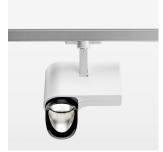

## **OPCJA**

RAL-colours, NCS-colours (powder coating or wet spraying) on inquiry, surface alloys on inquiry, honeycomb louver

Surface-mounted luminaire with LED, rated life of the LED L80/B10 > 50000 h, colour rendering index CRI > 90, chromaticity tolerance 2 SDCM (initial), reflector with asymmetrical light distribution pattern, primary reflector and kick reflector 99% pure aluminium in MIRO-Silver®, attachment with kick reflector to the ceiling approach of the light cone, exchangeable reflector unit in high-sheen black plastic, with glass cover, rotation angle 330°, swivel angle 90°, luminaire housing die-cast aluminium, powder-coated, stratowhite