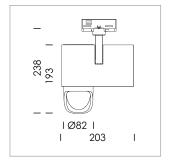

## **LUMINAIRE**

Rotation angle 330°
Swivel angle 90°
Weight 1.3 kg
Protection rating . class IP 20 . I
Luminaire colour stratowhite

## **OPCJA**

RAL-colours, NCS-colours (powder coating or wet spraying) on inquiry, surface alloys on inquiry, honeycomb louver

Surface-mounted luminaire with LED, rated life of the LED L80/B10 > 50000 h, colour rendering index CRI > 90, chromaticity tolerance 2 SDCM (initial), reflector with asymmetrical light distribution pattern, primary reflector and kick reflector 99% pure aluminium in MIRO-Silver®, attachment with kick reflector to the ceiling approach of the light cone, exchangeable reflector unit in high-sheen black plastic, with glass cover, rotation angle 330°, swivel angle 90°, luminaire housing die-cast aluminium, powder-coated, stratowhite