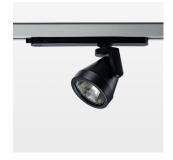

## Ontero XR

Article number: 20530007

## OPTIONEEL

RAL-colours, NCS-colours (powder coating or wet spraying) on inquiry (only luminaire head and holding arm), surface alloys on inquiry, Casambi on inquiry, honeycomb louver, blends

Surface-mounted luminaire with LED, rated life of the LED L80/B10 > 50000 h, colour rendering index CRI > 90, chromaticity tolerance 2 SDCM (initial), reflector with circular light distribution pattern, reflector pure aluminium 99,99% in MIRO-Silver®, rotation angle 330°, swivel angle +85°/-85°, luminaire head/retention arm die-cast aluminium, powder-coated, stratoblack