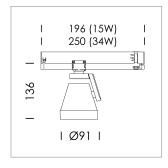

## **LUMINAIRE**

Rotation angle 330°
Swivel angle +85° / -85°
Weight 0.54 kg
Protection rating . class IP 20 . II
Luminaire colour stratoblack

## OPTIONEEL

RAL-colours, NCS-colours (powder coating or wet spraying) on inquiry (only luminaire head and holding arm), surface alloys on inquiry, Casambi on inquiry, honeycomb louver, blends

Surface-mounted luminaire with LED, rated life of the LED L80/B10 > 50000 h, colour rendering index CRI > 90, chromaticity tolerance 2 SDCM (initial), reflector with circular light distribution pattern, reflector pure aluminium 99,99% in MIRO-Silver®, rotation angle 330°, swivel angle +85°/-85°, luminaire head/retention arm die-cast aluminium, powder-coated, stratoblack