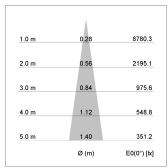

## LIGHT TECHNOLOGY

LED COB
Light colour BeCool
Luminous flux 1330 lm
System power 15 W
Luminaire Efficiency 89 lm/W
Reflector Spot
Beam angle 20°