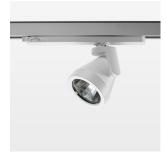

## Ontero XR

Article number: 20530020

## **OPTIONAL**

RAL-colours, NCS-colours (powder coating or wet spraying) on inquiry (only luminaire head and holding arm), surface alloys on inquiry, Casambi on inquiry, honeycomb louver, blends

Surface-mounted luminaire with LED, rated life of the LED L80/B10 > 50000 h, colour rendering index CRI > 96, chromaticity tolerance 3 SDCM (initial), reflector with circular light distribution pattern, reflector pure aluminium 99,99% in MIRO-Silver®, rotation angle 330°, swivel angle +85°/-85°, luminaire head/retention arm die-cast aluminium, powder-coated, stratowhite