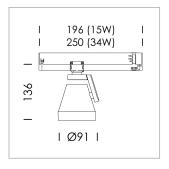

## **LUMINAIRE**

Rotation angle 330°
Swivel angle +85° / -85°
Weight 0.54 kg
Protection rating . class IP 20 . II
Luminaire colour stratowhite

## **OPTIONAL**

RAL-colours, NCS-colours (powder coating or wet spraying) on inquiry (only luminaire head and holding arm), surface alloys on inquiry, Casambi on inquiry, honeycomb louver, blends

Surface-mounted luminaire with LED, rated life of the LED L80/B10 > 50000 h, colour rendering index CRI > 96, chromaticity tolerance 3 SDCM (initial), reflector with circular light distribution pattern, reflector pure aluminium 99,99% in MIRO-Silver®, rotation angle 330°, swivel angle +85°/-85°, luminaire head/retention arm die-cast aluminium, powder-coated, stratowhite