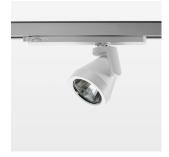

## Ontero XR

Article number: 20530041

## **OPTIONAL**

RAL-colours, NCS-colours (powder coating or wet spraying) on inquiry (only luminaire head and holding arm), surface alloys on inquiry, Casambi on inquiry, honeycomb louver, blends

Surface-mounted luminaire with LED, rated life of the LED L80/B10 > 50000 h, colour rendering index CRI > 96, chromaticity tolerance 3 SDCM (initial), reflector with circular light distribution pattern, reflector pure aluminium 99,99% in MIRO-Silver®, rotation angle 330°, swivel angle +85°/-85°, luminaire head/retention arm die-cast aluminium, powder-coated, stratowhite