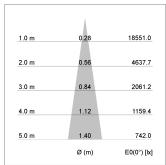

## LIGHT TECHNOLOGY

LED COB
Light colour BeCool
Luminous flux 2810 lm
System power 34 W
Luminaire Efficiency 83 lm/W
Reflector Spot
Beam angle 20°