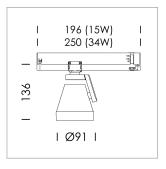

## LIGHT TECHNOLOGY

LED COB
Light colour BeCool
Luminous flux 2810 lm
System power 34 W
Luminaire Efficiency 83 lm/W
Reflector Spot
Beam angle 20°

## **LUMINAIRE**

Rotation angle 330°
Swivel angle +85°/-85°
Weight 0.54 kg
Protection rating . class IP 20 . II
Luminaire colour stratowhite

## **OPTIONAL**

RAL-colours, NCS-colours (powder coating or wet spraying) on inquiry (only luminaire head and holding arm), surface alloys on inquiry, Casambi on inquiry, honeycomb louver, blends

Surface-mounted luminaire with LED, rated life of the LED L80/B10 > 50000 h, colour rendering index CRI > 96, chromaticity tolerance 3 SDCM (initial), reflector with circular light distribution pattern, reflector pure aluminium 99,99% in MIRO-Silver®, rotation angle 330°, swivel angle +85°/-85°, luminaire head/retention arm die-cast aluminium, powder-coated, stratowhite