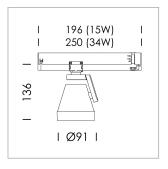

## **LUMINAIRE**

Rotation angle 330°
Swivel angle +85°/-85°
Weight 0.54 kg
Protection rating . class IP 20 . II
Luminaire colour stratoblack

## **OPTIONEEL**

RAL-colours, NCS-colours (powder coating or wet spraying) on inquiry (only luminaire head and holding arm), surface alloys on inquiry, Casambi on inquiry, honeycomb louver, blends

Surface-mounted luminaire with LED, rated life of the LED L80/B10 > 50000 h, colour rendering index CRI > 96, chromaticity tolerance 3 SDCM (initial), reflector with circular light distribution pattern, reflector pure aluminium 99,99% in MIRO-Silver®, rotation angle 330°, swivel angle +85°/-85°, luminaire head/retention arm die-cast aluminium, powder-coated, stratoblack