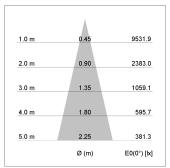

## LIGHT TECHNOLOGY

LED COB
Light colour BeCool
Luminous flux 2750 lm
System power 34 W
Luminaire Efficiency 81 lm/W
Reflector Medium
Beam angle 24°