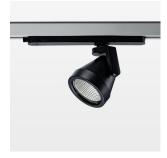

## Ontero XR

Article number: 20540027

## **OPTIONEEL**

RAL-colours, NCS-colours (powder coating or wet spraying) on inquiry (only luminaire head and holding arm), surface alloys on inquiry, Casambi on inquiry, honeycomb louver, blends

Surface-mounted luminaire with LED, rated life of the LED L80/B10 > 50000 h, colour rendering index CRI > 96, chromaticity tolerance 3 SDCM (initial), reflector with circular light distribution pattern, reflector pure aluminium 99,99% in MIRO-Silver®, rotation angle 330°, swivel angle +85°/-85°, luminaire head/retention arm die-cast aluminium, powder-coated, stratoblack

In-Track-Adapter, black, inclusive driver unit, Fix Current, 220-240  $V_{\sim}$  / 50-60 Hz, max. 25 luminaires per circuit (B16A fuse)

Note: All data are typical values. System features may change with product improvements due to technical advances. Errors excepted.