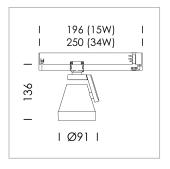

## LIGHT TECHNOLOGY

LED COB
Light colour BeCool
Luminous flux 1280 lm
System power 15 W
Luminaire Efficiency 85 lm/W
Reflector Flood
Beam angle 40°

## **LUMINAIRE**

Rotation angle 330°
Swivel angle +85° / -85°
Weight 0.54 kg
Protection rating . class IP 20 . II
Luminaire colour stratosilver

## **OPTIONAL**

RAL-colours, NCS-colours (powder coating or wet spraying) on inquiry (only luminaire head and holding arm), surface alloys on inquiry, Casambi on inquiry, blends

Surface-mounted luminaire with LED, rated life of the LED L80/B10 > 50000 h, colour rendering index CRI > 96, chromaticity tolerance 3 SDCM (initial), reflector with circular light distribution pattern, reflector pure aluminium 99,99% in MIRO-Silver®, rotation angle 330°, swivel angle +85°/-85°, luminaire head/retention arm die-cast aluminium, powder-coated, stratosilver