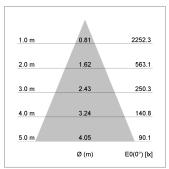

## LIGHT TECHNOLOGY

LED COB
Light colour BeCool
Luminous flux 1280 lm
System power 15 W
Luminaire Efficiency 85 lm/W
Reflector Flood
Beam angle 40°