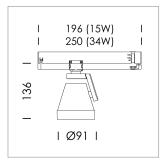

## **LUMINAIRE**

Rotation angle 330°
Swivel angle +85° / -85°
Weight 0.54 kg
Protection rating . class IP 20 . II
Luminaire colour stratoblack

## **OPTIONAL**

RAL-colours, NCS-colours (powder coating or wet spraying) on inquiry (only luminaire head and holding arm), surface alloys on inquiry, Casambi on inquiry, blends

Surface-mounted luminaire with LED, rated life of the LED L80/B10 > 50000 h, colour rendering index CRI > 96, chromaticity tolerance 3 SDCM (initial), reflector with circular light distribution pattern, reflector pure aluminium 99,99% in MIRO-Silver®, rotation angle 330°, swivel angle +85°/-85°, luminaire head/retention arm die-cast aluminium, powder-coated, stratoblack