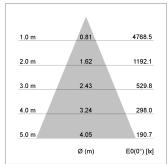

## LIGHT TECHNOLOGY

LED COB
Light colour BeCool
Luminous flux 2710 lm
System power 34 W
Luminaire Efficiency 80 lm/W
Reflector Flood
Beam angle 40°