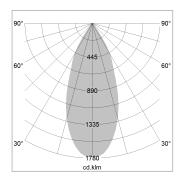

## LIGHT TECHNOLOGY

LED COB
Light colour BeCool
Luminous flux 2710 lm
System power 34 W
Luminaire Efficiency 80 lm/W
Reflector Flood
Beam angle 40°