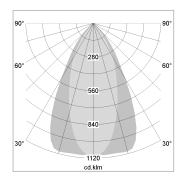

## LIGHT TECHNOLOGY

LED COB
Light colour PearlWhite
Luminous flux 1560 lm
System power 15 W
Luminaire Efficiency 104 lm/W
Reflector OvalBasic
Beam angle 60° x 40°