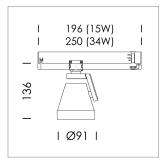

## **LUMINAIRE**

Rotation angle 330°
Swivel angle +85° / -85°
Weight 0.54 kg
Protection rating . class IP 20 . II
Luminaire colour stratoblack

## **OPTIONAL**

RAL-colours, NCS-colours (powder coating or wet spraying) on inquiry (only luminaire head and holding arm), surface alloys on inquiry, Casambi on inquiry, blends

Surface-mounted luminaire with LED, rated life of the LED L80/B10 > 50000 h, colour rendering index CRI > 90, chromaticity tolerance 2 SDCM (initial), reflector with oval light distribution pattern, reflector pure aluminium 99,99% in MIRO-Silver®, rotation angle 330°, swivel angle +85°/-85°, luminaire head/retention arm die-cast aluminium, powder-coated, stratoblack