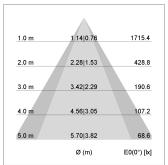

## LIGHT TECHNOLOGY

LED COB
Light colour PearlWhite
Luminous flux 1560 lm
System power 15 W
Luminaire Efficiency 104 lm/W
Reflector OvalBasic
Beam angle 60° x 40°