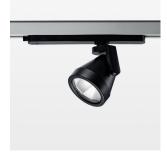

## Ontero XR

Article number: 20560007

## **LUMINAIRE**

Rotation angle 330°
Swivel angle +85° / -85°
Weight 0.54 kg
Protection rating . class IP 20 . II
Luminaire colour stratoblack

## **OPTIONAL**

RAL-colours, NCS-colours (powder coating or wet spraying) on inquiry (only luminaire head and holding arm), surface alloys on inquiry, Casambi on inquiry, blends

Surface-mounted luminaire with LED, rated life of the LED L80/B10 > 50000 h, colour rendering index CRI > 90, chromaticity tolerance 2 SDCM (initial), reflector with oval light distribution pattern, reflector pure aluminium 99,99% in MIRO-Silver®, rotation angle 330°, swivel angle +85°/-85°, luminaire head/retention arm die-cast aluminium, powder-coated, stratoblack