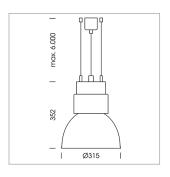

## Pendiro CP 300

Article number: 81090026

## **LUMINAIRE**

Swivel angle +25°/-25°
Weight 3.2 kg
Protection rating . class IP 20 . I
Luminaire colour stratoblack

## **OPTIONEEL**

RAL-colours, NCS-colours (powder coating or wet spraying) on inquiry, surface alloys on inquiry, honeycomb louver

Suspended luminaire with LED, rated life of the LED L80/B10 > 50000 h, colour rendering index CRI > 80, chromaticity tolerance 2 SDCM (initial), reflector with circular light distribution pattern, reflector pure aluminium 99,99% in MIRO-Silver®, luminaire shade die-cast aluminium, powder-coated, swivel angle +25°/-25°, luminaire housing sheet steel, powder-coated, stratobleck