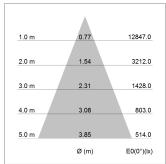

## LIGHT TECHNOLOGY

LED COB
Light colour 830
Luminous flux 6640 lm
System power 47 W
Luminaire Efficiency 125 lm/W
Reflector Flood
Beam angle 40°