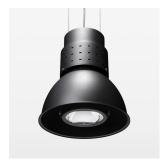

## Pendiro CP 300

Article number: 81090102

## **OPTIONAL**

RAL-colours, NCS-colours (powder coating or wet spraying) on inquiry, surface alloys on inquiry, honeycomb louver

Suspended luminaire with LED, rated life of the LED L80/B10 > 50000 h, chromaticity tolerance 2 SDCM (initial), reflector with circular light distribution pattern, reflector pure aluminium 99,99% in MIRO-Silver®, luminaire shade die-cast aluminium, powder-coated, swivel angle +25°/-25°, luminaire housing sheet steel, powder-coated, stratoblack