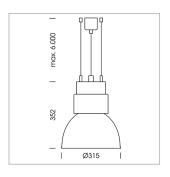

## Pendiro CP 300

Article number: 81090102

## **LUMINAIRE**

Swivel angle +25°/-25°
Weight 3.2 kg
Protection rating . class IP 20 . I
Luminaire colour stratoblack

## **OPTIONAL**

RAL-colours, NCS-colours (powder coating or wet spraying) on inquiry, surface alloys on inquiry, honeycomb louver

Suspended luminaire with LED, rated life of the LED L80/B10 > 50000 h, chromaticity tolerance 2 SDCM (initial), reflector with circular light distribution pattern, reflector pure aluminium 99,99% in MIRO-Silver®, luminaire shade die-cast aluminium, powder-coated, swivel angle +25°/-25°, luminaire housing sheet steel, powder-coated, stratoblack