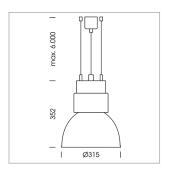

## Pendiro CP 300

Article number: 81090105

## **LUMINAIRE**

Swivel angle +25°/-25°
Weight 3.2 kg
Protection rating . class IP 20 . I
Luminaire colour stratoblack