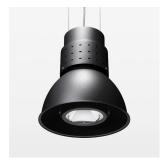

## Pendiro CP 300

Article number: 81090105

## **OPTIONAL**

RAL-colours, NCS-colours (powder coating or wet spraying) on inquiry, surface alloys on inquiry, honeycomb louver

Suspended luminaire with LED, rated life of the LED L80/B10 > 50000 h, chromaticity tolerance 3 SDCM (initial), reflector with circular light distribution pattern, reflector pure aluminium 99,99% in MIRO-Silver®, luminaire shade die-cast aluminium, powder-coated, swivel angle +25°/-25°, luminaire housing sheet steel, powder-coated, stratoblack