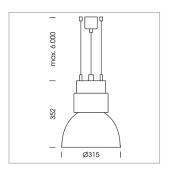

## Pendiro CP 300

Article number: 81090132

## **LUMINAIRE**

Swivel angle +25°/-25°
Weight 3.2 kg
Protection rating . class IP 20 . I
Luminaire colour stratoblack