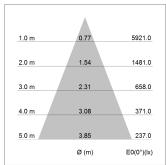

## LIGHT TECHNOLOGY

LED COB
Light colour SpecialMeat
Luminous flux 3060 lm
System power 47 W
Luminaire Efficiency 58 lm/W
Reflector Flood
Beam angle 40°