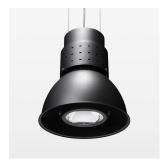

## Pendiro CP 300

Article number: 81090132

## **OPTIONEEL**

RAL-colours, NCS-colours (powder coating or wet spraying) on inquiry, surface alloys on inquiry, honeycomb louver

Suspended luminaire with LED, rated life of the LED L80/B10 > 50000 h, chromaticity tolerance 2 SDCM (initial), reflector with circular light distribution pattern, reflector pure aluminium 99,99% in MIRO-Silver®, luminaire shade die-cast aluminium, powder-coated, swivel angle +25°/-25°, luminaire housing sheet steel, powder-coated, stratoblack