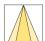

## LIGHT TECHNOLOGY

LED COB
Light colour GoldenBread
Luminous flux 3970 lm
System power 41 W
Luminaire Efficiency 97 lm/W
Reflector OvalBasic
Beam angle 60° x 40°

## **OPTIONEEL**

RAL-colours, NCS-colours (powder coating or wet spraying) on inquiry, surface alloys on inquiry, honeycomb louver

Suspended luminaire with LED, rated life of the LED L80/B10 > 50000 h, chromaticity tolerance 3 SDCM (initial), reflector with oval light distribution pattern, reflector pure aluminium 99,99% in MIRO-Silver®, luminaire shade die-cast aluminium, powder-coated, swivel angle +25°/-25°, luminaire housing sheet steel, powder-coated, stratoblack