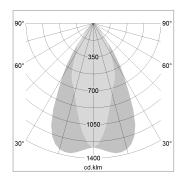

## LIGHT TECHNOLOGY

LED COB
Light colour GoldenBread
Luminous flux 3970 lm
System power 41 W
Luminaire Efficiency 97 lm/W
Reflector OvalBasic
Beam angle 60° x 40°