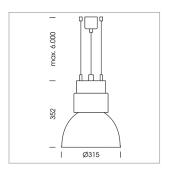

## Pendiro CP 300

Article number: 81100120

## **LUMINAIRE**

Swivel angle +25°/-25°
Weight 3.2 kg
Protection rating . class IP 20 . I
Luminaire colour stratoblack