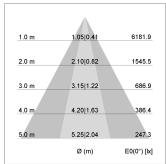

## LIGHT TECHNOLOGY

LED COB
Light colour GoldenBread
Luminous flux 3970 lm
System power 41 W
Luminaire Efficiency 97 lm/W
Reflector OvalBasic
Beam angle 60° x 40°