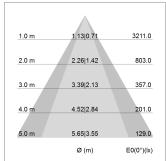

## LIGHT TECHNOLOGY

LED COB
Light colour Sun
Luminous flux 2490 lm
System power 41 W
Luminaire Efficiency 61 lm/W
Reflector OvalBasic
Beam angle 60° x 30°