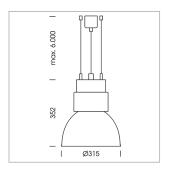

## **LUMINAIRE**

Swivel angle +25°/-25°
Weight 3.2 kg
Protection rating . class IP 20 . I
Luminaire colour stratoblack