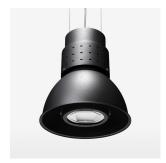

## Pendiro CP 300

Article number: 81100174

## **OPTIONAL**

RAL-colours, NCS-colours (powder coating or wet spraying) on inquiry, surface alloys on inquiry, honeycomb louver

Suspended luminaire with LED, rated life of the LED L80/B10 > 50000 h, chromaticity tolerance 3 SDCM (initial), reflector with oval light distribution pattern, reflector pure aluminium 99,99% in MIRO-Silver®, luminaire shade die-cast aluminium, powder-coated, swivel angle +25°/-25°, luminaire housing sheet steel, powder-coated, stratoblack