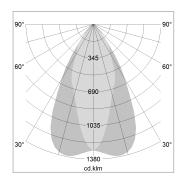

## LIGHT TECHNOLOGY

LED COB
Light colour Sun
Luminous flux 2490 lm
System power 41 W
Luminaire Efficiency 61 lm/W
Reflector OvalBasic
Beam angle 60° x 30°