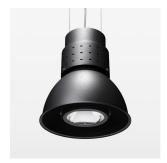

## Pendiro CP 300

Article number: 81110135

## **OPTIONAL**

RAL-colours, NCS-colours (powder coating or wet spraying) on inquiry, surface alloys on inquiry, honeycomb louver

Suspended luminaire with LED, rated life of the LED L80/B10 > 50000 h, chromaticity tolerance 3 SDCM (initial), reflector with circular light distribution pattern, reflector pure aluminium 99,99% in MIRO-Silver®, luminaire shade die-cast aluminium, powder-coated, swivel angle +25°/-25°, luminaire housing sheet steel, powder-coated, stratoblack