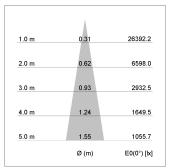

## LIGHT TECHNOLOGY

LED COB
Light colour GoldenBread
Luminous flux 4370 lm
System power 47 W
Luminaire Efficiency 93 lm/W
Reflector Spot
Beam angle 20°