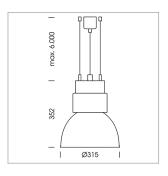

## Pendiro CP 300

Article number: 81110135

## **LUMINAIRE**

Swivel angle +25° / -25°
Weight 3.2 kg
Protection rating . class IP 20 . I
Luminaire colour stratoblack

## **OPTIONAL**

RAL-colours, NCS-colours (powder coating or wet spraying) on inquiry, surface alloys on inquiry, honeycomb louver

Suspended luminaire with LED, rated life of the LED L80/B10 > 50000 h, chromaticity tolerance 3 SDCM (initial), reflector with circular light distribution pattern, reflector pure aluminium 99,99% in MIRO-Silver®, luminaire shade die-cast aluminium, powder-coated, swivel angle +25°/-25°, luminaire housing sheet steel, powder-coated, stratoblack