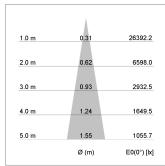

## LIGHT TECHNOLOGY

LED COB
Light colour GoldenBread
Luminous flux 4370 lm
System power 47 W
Luminaire Efficiency 93 lm/W
Reflector Spot
Beam angle 20°