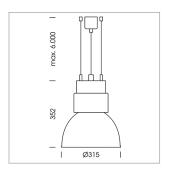

## Pendiro CP 300

Article number: 81110140

## **OPTIONEEL**

RAL-colours, NCS-colours (powder coating or wet spraying) on inquiry, surface alloys on inquiry, honeycomb louver

Suspended luminaire with LED, rated life of the LED L80/B10 > 50000 h, chromaticity tolerance 3 SDCM (initial), reflector with circular light distribution pattern, reflector pure aluminium 99,99% in MIRO-Silver®, luminaire shade die-cast aluminium, powder-coated, swivel angle +25°/-25°, luminaire housing sheet steel, powder-coated, stratosilver

Multiadapter black, inclusive driver unit: 220-240 V~ / 50-60 Hz, max. 24 luminaires per circuit (B16A fuse)

Note: All data are typical values. System features may change with product improvements due to technical advances. Errors excepted.