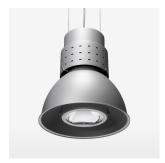

## Pendiro CP 300

Article number: 81110140

## **OPTIONEEL**

RAL-colours, NCS-colours (powder coating or wet spraying) on inquiry, surface alloys on inquiry, honeycomb louver

Suspended luminaire with LED, rated life of the LED L80/B10 > 50000 h, chromaticity tolerance 3 SDCM (initial), reflector with circular light distribution pattern, reflector pure aluminium 99,99% in MIRO-Silver®, luminaire shade die-cast aluminium, powder-coated, swivel angle +25°/-25°, luminaire housing sheet steel, powder-coated, stratosilver