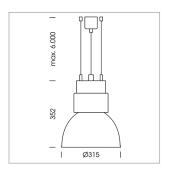

## Pendiro CP 300

Article number: 81120102

## **LUMINAIRE**

Swivel angle +25°/-25°
Weight 3.2 kg
Protection rating . class IP 20 . I
Luminaire colour stratoblack