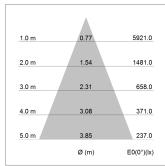

## LIGHT TECHNOLOGY

LED COB
Light colour SpecialMeat
Luminous flux 3060 lm
System power 47 W
Luminaire Efficiency 58 lm/W
Reflector Flood
Beam angle 40°