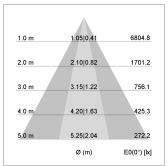

## LIGHT TECHNOLOGY

LED COB
Light colour GoldenBread
Luminous flux 4370 lm
System power 47 W
Luminaire Efficiency 93 lm/W
Reflector OvalBasic
Beam angle 60° x 40°