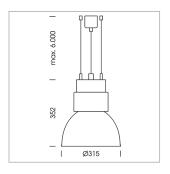

## Pendiro CP 300

Article number: 81130105

## **LUMINAIRE**

Swivel angle +25°/-25°
Weight 3.2 kg
Protection rating . class IP 20 . I
Luminaire colour stratoblack