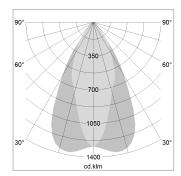

## LIGHT TECHNOLOGY

LED COB
Light colour GoldenBread
Luminous flux 4370 lm
System power 47 W
Luminaire Efficiency 93 lm/W
Reflector OvalBasic
Beam angle 60° x 40°