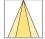

## LIGHT TECHNOLOGY

LED COB
Light colour GoldenBread
Luminous flux 4370 lm
System power 47 W
Luminaire Efficiency 93 lm/W
Reflector OvalBasic
Beam angle 60° x 40°