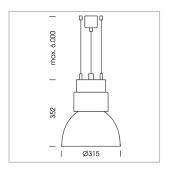

## Pendiro CP 300

Article number: 81370004

## **LUMINAIRE**

| Weight                    | 3.2 kg      |
|---------------------------|-------------|
| Protection rating . class | IP 20.I     |
| Luminaire colour          | stratoblack |

## **OPTIONAL**

RAL-colours, NCS-colours (powder coating or wet spraying) on inquiry, surface alloys on inquiry, honeycomb louver

Suspended luminaire with LED, rated life of the LED L80/B10 > 50000 h, colour rendering index CRI > 90, chromaticity tolerance 2 SDCM (initial), reflector with double asymmetrical light distribution pattern, reflector pure aluminium 99,99% in MIRO-Silver®, luminaire shade die-cast aluminium, powder-coated, luminaire housing sheet steel, powder-coated, stratoblack