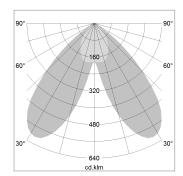

## LIGHT TECHNOLOGY

| LED                  | COB                   |
|----------------------|-----------------------|
| Light colour         | 927                   |
| Luminous flux        | 5340 lm               |
| System power         | 59 W                  |
| Luminaire Efficiency | 90 lm/W               |
| Reflector            | BatWing               |
| Beam angle           | $2 \times 25^{\circ}$ |

## **OPTIONAL**

RAL-colours, NCS-colours (powder coating or wet spraying) on inquiry, surface alloys on inquiry, honeycomb louver

Suspended luminaire with LED, rated life of the LED L80/B10 > 50000 h, colour rendering index CRI > 90, chromaticity tolerance 2 SDCM (initial), reflector with double asymmetrical light distribution pattern, reflector pure aluminium 99,99% in MIRO-Silver®, luminaire shade die-cast aluminium, powder-coated, luminaire housing sheet steel, powder-coated, stratoblack