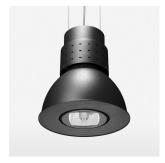

## Pendiro CP 300

Article number: 81370004

## **LUMINAIRE**

| Weight                    | 3.2 kg      |
|---------------------------|-------------|
| Protection rating . class | IP 20.I     |
| Luminaire colour          | stratoblack |

## **OPTIONAL**

RAL-colours, NCS-colours (powder coating or wet spraying) on inquiry, surface alloys on inquiry, honeycomb louver

Suspended luminaire with LED, rated life of the LED L80/B10 > 50000 h, colour rendering index CRI > 90, chromaticity tolerance 2 SDCM (initial), reflector with double asymmetrical light distribution pattern, reflector pure aluminium 99,99% in MIRO-Silver®, luminaire shade die-cast aluminium, powder-coated, luminaire housing sheet steel, powder-coated, stratoblack