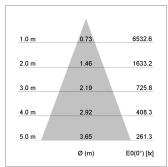

## LIGHT TECHNOLOGY

LED COB
Light colour 840
Luminous flux 3290 lm
System power 23 W
Luminaire Efficiency 141 lm/W
Reflector Flood
Beam angle 40°