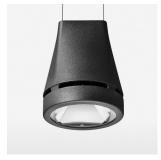

## Pendiro EC 125

Article number: 81000016

## **OPTIONAL**

RAL-colours, NCS-colours (powder coating or wet spraying) on inquiry, surface alloys on inquiry, honeycomb louver

Suspended luminaire with LED, rated life of the LED L80/B10 > 50000 h, colour rendering index CRI > 80, chromaticity tolerance 2 SDCM (initial), reflector with circular light distribution pattern, reflector pure aluminium 99,99% in MIRO-Silver®, luminaire head die-cast aluminium, powder-coated, stratoblack