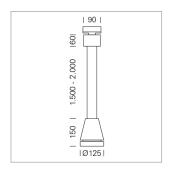

## Pendiro EC 125

Article number: 81000016

## **LUMINAIRE**

Weight 3.0 kg
Protection rating . class IP 20 . I
Luminaire colour stratoblack