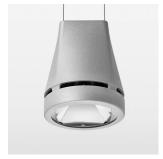

## Pendiro EC 125

Article number: 81000042

## **OPTIONAL**

RAL-colours, NCS-colours (powder coating or wet spraying) on inquiry, surface alloys on inquiry, honeycomb louver

Suspended luminaire with LED, rated life of the LED L80/B10 > 50000 h, colour rendering index CRI > 80, chromaticity tolerance 2 SDCM (initial), reflector with circular light distribution pattern, reflector pure aluminium 99,99% in MIRO-Silver®, luminaire head die-cast aluminium, powder-coated, stratosilver