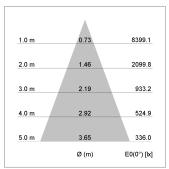

## LIGHT TECHNOLOGY

LED COB
Light colour 830
Luminous flux 4230 lm
System power 34 W
Luminaire Efficiency 126 lm/W
Reflector Flood
Beam angle 40°

Weight 3.0 kg
Protection rating . class IP 20 . I
Luminaire colour stratosilver