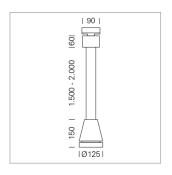

## Pendiro EC 125

Article number: 81000042

## LIGHT TECHNOLOGY

LED COB
Light colour 830
Luminous flux 4230 lm
System power 34 W
Luminaire Efficiency 126 lm/W
Reflector Flood
Beam angle 40°

Weight 3.0 kg
Protection rating . class IP 20 . I
Luminaire colour stratosilver