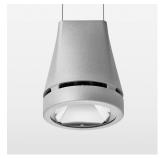

## Pendiro EC 125

Article number: 81000043

## **OPTIONAL**

RAL-colours, NCS-colours (powder coating or wet spraying) on inquiry, surface alloys on inquiry, honeycomb louver

Suspended luminaire with LED, rated life of the LED L80/B10 > 50000 h, colour rendering index CRI > 80, chromaticity tolerance 2 SDCM (initial), reflector with circular light distribution pattern, reflector pure aluminium 99,99% in MIRO-Silver®, luminaire head die-cast aluminium, powder-coated, stratosilver