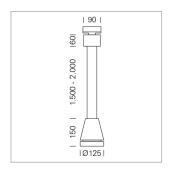

## Pendiro EC 125

Article number: 81000043

## LIGHT TECHNOLOGY

LED COB
Light colour 835
Luminous flux 4260 lm
System power 34 W
Luminaire Efficiency 127 lm/W
Reflector Flood
Beam angle 40°

Weight 3.0 kg
Protection rating . class IP 20 . I
Luminaire colour stratosilver