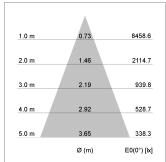

## LIGHT TECHNOLOGY

LED COB
Light colour 835
Luminous flux 4260 lm
System power 34 W
Luminaire Efficiency 127 lm/W
Reflector Flood
Beam angle 40°

Weight 3.0 kg
Protection rating . class IP 20 . I
Luminaire colour stratosilver