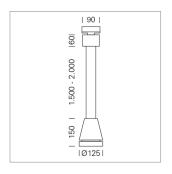

## Pendiro EC 125

Article number: 81000044

## **LUMINAIRE**

Weight 3.0 kg
Protection rating . class IP 20 . I
Luminaire colour stratosilver