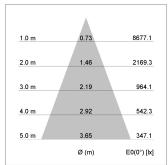

## LIGHT TECHNOLOGY

LED COB
Light colour 840
Luminous flux 4370 lm
System power 34 W
Luminaire Efficiency 131 lm/W
Reflector Flood
Beam angle 40°