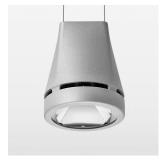

## Pendiro EC 125

Article number: 81000044

## **OPTIONAL**

RAL-colours, NCS-colours (powder coating or wet spraying) on inquiry, surface alloys on inquiry, honeycomb louver

Suspended luminaire with LED, rated life of the LED L80/B10 > 50000 h, colour rendering index CRI > 80, chromaticity tolerance 2 SDCM (initial), reflector with circular light distribution pattern, reflector pure aluminium 99,99% in MIRO-Silver®, luminaire head die-cast aluminium, powder-coated, stratosilver