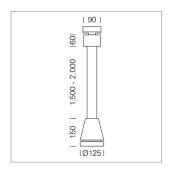

## Pendiro EC 125

Article number: 81000047

## LIGHT TECHNOLOGY

LED COB
Light colour 835
Luminous flux 4260 lm
System power 34 W
Luminaire Efficiency 127 lm/W
Reflector Flood
Beam angle 40°

Weight 3.0 kg
Protection rating . class IP 20 . I
Luminaire colour stratowhite

## **OPTIONAL**

RAL-colours, NCS-colours (powder coating or wet spraying) on inquiry, surface alloys on inquiry, honeycomb louver

Suspended luminaire with LED, rated life of the LED L80/B10 > 50000 h, colour rendering index CRI > 80, chromaticity tolerance 2 SDCM (initial), reflector with circular light distribution pattern, reflector pure aluminium 99,99% in MIRO-Silver®, luminaire head die-cast aluminium, powder-coated, stratowhite

Multiadapter black, inclusive driver unit: 220-240 V~ / 50-60 Hz, max. 34 luminaires per circuit (B16A fuse)

Note: All data are typical values. System features may change with product improvements due to technical advances. Errors excepted.