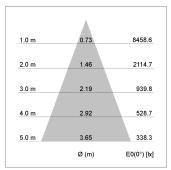

## LIGHT TECHNOLOGY

LED COB
Light colour 835
Luminous flux 4260 lm
System power 34 W
Luminaire Efficiency 127 lm/W
Reflector Flood
Beam angle 40°

Weight 3.0 kg
Protection rating . class IP 20 . I
Luminaire colour stratowhite