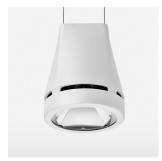

## Pendiro EC 125

Article number: 81000047

## LIGHT TECHNOLOGY

LED COB
Light colour 835
Luminous flux 4260 lm
System power 34 W
Luminaire Efficiency 127 lm/W
Reflector Flood
Beam angle 40°

Weight 3.0 kg
Protection rating . class IP 20 . I
Luminaire colour stratowhite

## **OPTIONAL**

RAL-colours, NCS-colours (powder coating or wet spraying) on inquiry, surface alloys on inquiry, honeycomb louver

Suspended luminaire with LED, rated life of the LED L80/B10 > 50000 h, colour rendering index CRI > 80, chromaticity tolerance 2 SDCM (initial), reflector with circular light distribution pattern, reflector pure aluminium 99,99% in MIRO-Silver®, luminaire head die-cast aluminium, powder-coated, stratowhite