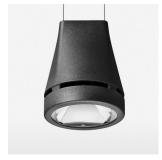

## Pendiro EC 125

Article number: 81000063

## **OPTIONAL**

RAL-colours, NCS-colours (powder coating or wet spraying) on inquiry, surface alloys on inquiry, honeycomb louver

Suspended luminaire with LED, rated life of the LED L80/B10 > 50000 h, colour rendering index CRI > 90, chromaticity tolerance 2 SDCM (initial), reflector with circular light distribution pattern, reflector pure aluminium 99,99% in MIRO-Silver®, luminaire head die-cast aluminium, powder-coated, stratoblack