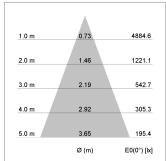

## LIGHT TECHNOLOGY

LED COB
Light colour 927
Luminous flux 2460 lm
System power 23 W
Luminaire Efficiency 105 lm/W
Reflector Flood
Beam angle 40°