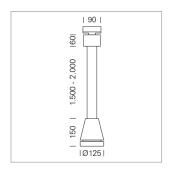

## Pendiro EC 125

Article number: 81000063

## **LUMINAIRE**

Weight 3.0 kg
Protection rating . class IP 20 . I
Luminaire colour stratoblack