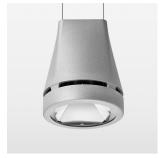

## **OPTIONAL**

RAL-colours, NCS-colours (powder coating or wet spraying) on inquiry, surface alloys on inquiry, honeycomb louver

Suspended luminaire with LED, rated life of the LED L80/B10 > 50000 h, colour rendering index CRI > 90, chromaticity tolerance 2 SDCM (initial), reflector with circular light distribution pattern, reflector pure aluminium 99,99% in MIRO-Silver®, luminaire head die-cast aluminium, powder-coated, stratosilver