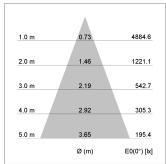

## LIGHT TECHNOLOGY

LED COB
Light colour 927
Luminous flux 2460 lm
System power 23 W
Luminaire Efficiency 105 lm/W
Reflector Flood
Beam angle 40°

Weight 3.0 kg
Protection rating . class IP 20 . I
Luminaire colour stratosilver