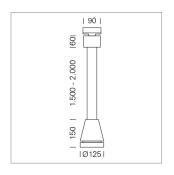

## LIGHT TECHNOLOGY

LED COB
Light colour 927
Luminous flux 2460 lm
System power 23 W
Luminaire Efficiency 105 lm/W
Reflector Flood
Beam angle 40°

Weight 3.0 kg
Protection rating . class IP 20 . I
Luminaire colour stratosilver

## **OPTIONAL**

RAL-colours, NCS-colours (powder coating or wet spraying) on inquiry, surface alloys on inquiry, honeycomb louver

Suspended luminaire with LED, rated life of the LED L80/B10 > 50000 h, colour rendering index CRI > 90, chromaticity tolerance 2 SDCM (initial), reflector with circular light distribution pattern, reflector pure aluminium 99,99% in MIRO-Silver®, luminaire head die-cast aluminium, powder-coated, stratosilver

Multiadapter black, inclusive driver unit: 220-240 V~ / 50-60 Hz, max. 34 luminaires per circuit (B16A fuse)

Note: All data are typical values. System features may change with product improvements due to technical advances. Errors excepted.