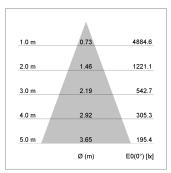

## LIGHT TECHNOLOGY

LED COB
Light colour 927
Luminous flux 2460 lm
System power 23 W
Luminaire Efficiency 105 lm/W
Reflector Flood
Beam angle 40°

Weight 3.0 kg
Protection rating . class IP 20 . I
Luminaire colour stratowhite