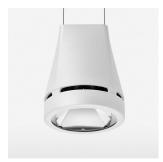

## Pendiro EC 125

Article number: 81000071

## **OPTIONAL**

RAL-colours, NCS-colours (powder coating or wet spraying) on inquiry, surface alloys on inquiry, honeycomb louver

Suspended luminaire with LED, rated life of the LED L80/B10 > 50000 h, colour rendering index CRI > 90, chromaticity tolerance 2 SDCM (initial), reflector with circular light distribution pattern, reflector pure aluminium 99,99% in MIRO-Silver®, luminaire head die-cast aluminium, powder-coated, stratowhite