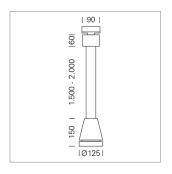

## Pendiro EC 125

Article number: 81000071

## LIGHT TECHNOLOGY

LED COB
Light colour 927
Luminous flux 2460 lm
System power 23 W
Luminaire Efficiency 105 lm/W
Reflector Flood
Beam angle 40°

Weight 3.0 kg
Protection rating . class IP 20 . I
Luminaire colour stratowhite

## **OPTIONAL**

RAL-colours, NCS-colours (powder coating or wet spraying) on inquiry, surface alloys on inquiry, honeycomb louver

Suspended luminaire with LED, rated life of the LED L80/B10 > 50000 h, colour rendering index CRI > 90, chromaticity tolerance 2 SDCM (initial), reflector with circular light distribution pattern, reflector pure aluminium 99,99% in MIRO-Silver®, luminaire head die-cast aluminium, powder-coated, stratowhite

Multiadapter black, inclusive driver unit: 220-240 V~ / 50-60 Hz, max. 34 luminaires per circuit (B16A fuse)

Note: All data are typical values. System features may change with product improvements due to technical advances. Errors excepted.