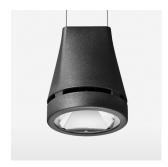

## Pendiro EC 125

Article number: 81000087

## **LUMINAIRE**

Weight 3.0 kg
Protection rating . class IP 20 . I
Luminaire colour stratoblack

## **OPTIONAL**

RAL-colours, NCS-colours (powder coating or wet spraying) on inquiry, surface alloys on inquiry, honeycomb louver

Suspended luminaire with LED, rated life of the LED L80/B10 > 50000 h, colour rendering index CRI > 90, chromaticity tolerance 2 SDCM (initial), reflector with circular light distribution pattern, reflector pure aluminium 99,99% in MIRO-Silver®, luminaire head die-cast aluminium, powder-coated, stratoblack