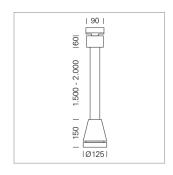

## Pendiro EC 125

Article number: 81000087

## **LUMINAIRE**

Weight 3.0 kg
Protection rating . class IP 20 . I
Luminaire colour stratoblack