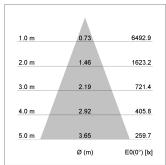

## LIGHT TECHNOLOGY

LED COB
Light colour 927
Luminous flux 3270 lm
System power 34 W
Luminaire Efficiency 98 lm/W
Reflector Flood
Beam angle 40°