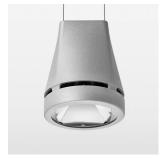

## Pendiro EC 125

Article number: 81000091

## **OPTIONAL**

RAL-colours, NCS-colours (powder coating or wet spraying) on inquiry, surface alloys on inquiry, honeycomb louver

Suspended luminaire with LED, rated life of the LED L80/B10 > 50000 h, colour rendering index CRI > 90, chromaticity tolerance 2 SDCM (initial), reflector with circular light distribution pattern, reflector pure aluminium 99,99% in MIRO-Silver®, luminaire head die-cast aluminium, powder-coated, stratosilver