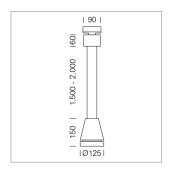

## Pendiro EC 125

Article number: 81000091

## **LUMINAIRE**

Weight 3.0 kg
Protection rating . class IP 20 . I
Luminaire colour stratosilver