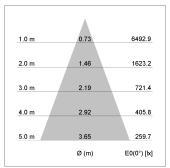

## LIGHT TECHNOLOGY

LED COB
Light colour 927
Luminous flux 3270 lm
System power 34 W
Luminaire Efficiency 98 lm/W
Reflector Flood
Beam angle 40°