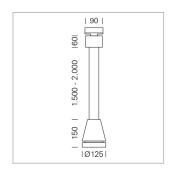

## Pendiro EC 125

Article number: 81000095

## **LUMINAIRE**

Weight 3.0 kg
Protection rating . class IP 20 . I
Luminaire colour stratowhite