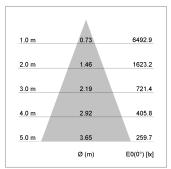

## LIGHT TECHNOLOGY

LED COB
Light colour 927
Luminous flux 3270 lm
System power 34 W
Luminaire Efficiency 98 lm/W
Reflector Flood
Beam angle 40°