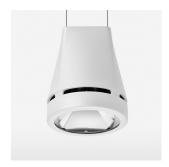

## Pendiro EC 125

Article number: 81000095

## **OPTIONAL**

RAL-colours, NCS-colours (powder coating or wet spraying) on inquiry, surface alloys on inquiry, honeycomb louver

Suspended luminaire with LED, rated life of the LED L80/B10 > 50000 h, colour rendering index CRI > 90, chromaticity tolerance 2 SDCM (initial), reflector with circular light distribution pattern, reflector pure aluminium 99,99% in MIRO-Silver®, luminaire head die-cast aluminium, powder-coated, stratowhite