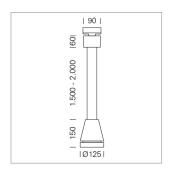

## Pendiro EC 125

Article number: 81000116

## **LUMINAIRE**

Weight 3.0 kg
Protection rating . class IP 20 . I
Luminaire colour stratoblack

## **OPTIONAL**

RAL-colours, NCS-colours (powder coating or wet spraying) on inquiry, surface alloys on inquiry, honeycomb louver

Suspended luminaire with LED, rated life of the LED L80/B10 > 50000 h, chromaticity tolerance 2 SDCM (initial), reflector with circular light distribution pattern, reflector pure aluminium 99,99% in MIRO-Silver®, luminaire head die-cast aluminium, powder-coated, stratoblack

Multiadapter black, inclusive driver unit: 220-240 V~ / 50-60 Hz, max. 34 luminaires per circuit (B16A fuse)

Note: All data are typical values. System features may change with product improvements due to technical advances. Errors excepted.