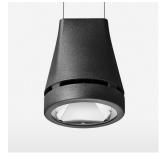

## Pendiro EC 125

Article number: 81000116

## **OPTIONAL**

RAL-colours, NCS-colours (powder coating or wet spraying) on inquiry, surface alloys on inquiry, honeycomb louver

Suspended luminaire with LED, rated life of the LED L80/B10 > 50000 h, chromaticity tolerance 2 SDCM (initial), reflector with circular light distribution pattern, reflector pure aluminium 99,99% in MIRO-Silver®, luminaire head die-cast aluminium, powder-coated, stratoblack