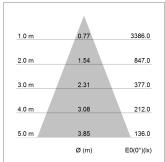

## LIGHT TECHNOLOGY

LED COB
Light colour Fish-Seafood
Luminous flux 1700 lm
System power 23 W
Luminaire Efficiency 73 lm/W
Reflector Flood
Beam angle 40°