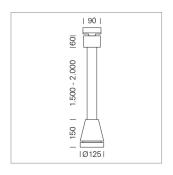

## Pendiro EC 125

Article number: 81000117

## **LUMINAIRE**

Weight 3.0 kg
Protection rating . class IP 20 . I
Luminaire colour stratoblack