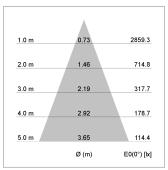

## LIGHT TECHNOLOGY

LED COB
Light colour SpecialMeat
Luminous flux 1440 lm
System power 23 W
Luminaire Efficiency 62 lm/W
Reflector Flood
Beam angle 40°