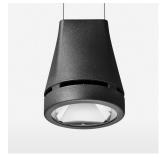

## Pendiro EC 125

Article number: 81000117

## **OPTIONAL**

RAL-colours, NCS-colours (powder coating or wet spraying) on inquiry, surface alloys on inquiry, honeycomb louver

Suspended luminaire with LED, rated life of the LED L80/B10 > 50000 h, chromaticity tolerance 2 SDCM (initial), reflector with circular light distribution pattern, reflector pure aluminium 99,99% in MIRO-Silver®, luminaire head die-cast aluminium, powder-coated, stratoblack