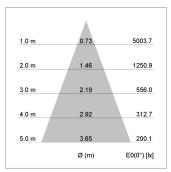

## LIGHT TECHNOLOGY

LED COB
Light colour GoldenBread
Luminous flux 2490 lm
System power 23 W
Luminaire Efficiency 108 lm/W
Reflector Flood
Beam angle 40°