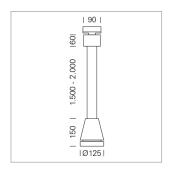

## Pendiro EC 125

Article number: 81000120

## **LUMINAIRE**

Weight 3.0 kg
Protection rating . class IP 20 . I
Luminaire colour stratoblack