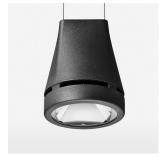

## Pendiro EC 125

Article number: 81000120

## **OPTIONAL**

RAL-colours, NCS-colours (powder coating or wet spraying) on inquiry, surface alloys on inquiry, honeycomb louver

Suspended luminaire with LED, rated life of the LED L80/B10 > 50000 h, chromaticity tolerance 3 SDCM (initial), reflector with circular light distribution pattern, reflector pure aluminium 99,99% in MIRO-Silver®, luminaire head die-cast aluminium, powder-coated, stratoblack