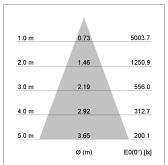

## LIGHT TECHNOLOGY

LED COB
Light colour GoldenBread
Luminous flux 2490 lm
System power 23 W
Luminaire Efficiency 108 lm/W
Reflector Flood
Beam angle 40°