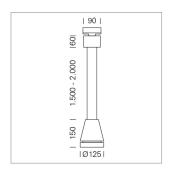

## Pendiro EC 125

Article number: 81000125

## **LUMINAIRE**

Weight 3.0 kg
Protection rating . class IP 20 . I
Luminaire colour stratosilver