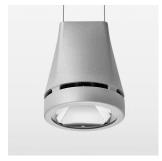

## Pendiro EC 125

Article number: 81000125

## **OPTIONAL**

RAL-colours, NCS-colours (powder coating or wet spraying) on inquiry, surface alloys on inquiry, honeycomb louver

Suspended luminaire with LED, rated life of the LED L80/B10 > 50000 h, chromaticity tolerance 3 SDCM (initial), reflector with circular light distribution pattern, reflector pure aluminium 99,99% in MIRO-Silver®, luminaire head die-cast aluminium, powder-coated, stratosilver