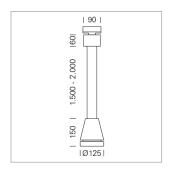

## Pendiro EC 125

Article number: 81000127

## **LUMINAIRE**

Weight 3.0 kg
Protection rating . class IP 20 . I
Luminaire colour stratowhite