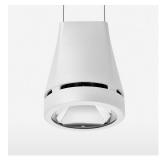

## Pendiro EC 125

Article number: 81000127

## **OPTIONAL**

RAL-colours, NCS-colours (powder coating or wet spraying) on inquiry, surface alloys on inquiry, honeycomb louver

Suspended luminaire with LED, rated life of the LED L80/B10 > 50000 h, chromaticity tolerance 2 SDCM (initial), reflector with circular light distribution pattern, reflector pure aluminium 99,99% in MIRO-Silver®, luminaire head die-cast aluminium, powder-coated, stratowhite