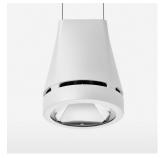

## Pendiro EC 125

Article number: 81000129

## **OPTIONAL**

RAL-colours, NCS-colours (powder coating or wet spraying) on inquiry, surface alloys on inquiry, honeycomb louver

Suspended luminaire with LED, rated life of the LED L80/B10 > 50000 h, colour rendering index CRI > 90, chromaticity tolerance 2 SDCM (initial), reflector with circular light distribution pattern, reflector pure aluminium 99,99% in MIRO-Silver®, luminaire head die-cast aluminium, powder-coated, stratowhite