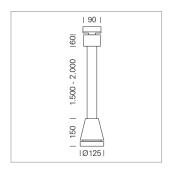

## **LUMINAIRE**

Weight 3.0 kg
Protection rating . class IP 20 . I
Luminaire colour stratowhite

## **OPTIONAL**

RAL-colours, NCS-colours (powder coating or wet spraying) on inquiry, surface alloys on inquiry, honeycomb louver

Suspended luminaire with LED, rated life of the LED L80/B10 > 50000 h, colour rendering index CRI > 90, chromaticity tolerance 2 SDCM (initial), reflector with circular light distribution pattern, reflector pure aluminium 99,99% in MIRO-Silver®, luminaire head die-cast aluminium, powder-coated, stratowhite

Multiadapter black, inclusive driver unit: 220-240 V~ / 50-60 Hz, max. 34 luminaires per circuit (B16A fuse)

Note: All data are typical values. System features may change with product improvements due to technical advances. Errors excepted.