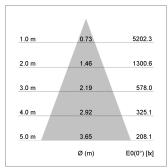

## LIGHT TECHNOLOGY

LED COB
Light colour PearlWhite
Luminous flux 2620 lm
System power 23 W
Luminaire Efficiency 112 lm/W
Reflector Flood
Beam angle 40°