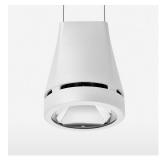

## Pendiro EC 125

Article number: 81000130

## **LUMINAIRE**

Weight 3.0 kg
Protection rating . class IP 20 . I
Luminaire colour stratowhite

## **OPTIONAL**

RAL-colours, NCS-colours (powder coating or wet spraying) on inquiry, surface alloys on inquiry, honeycomb louver

Suspended luminaire with LED, rated life of the LED L80/B10 > 50000 h, chromaticity tolerance 3 SDCM (initial), reflector with circular light distribution pattern, reflector pure aluminium 99,99% in MIRO-Silver®, luminaire head die-cast aluminium, powder-coated, stratowhite