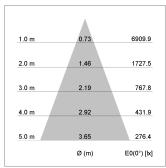

## LIGHT TECHNOLOGY

LED COB
Light colour PearlWhite
Luminous flux 3480 lm
System power 34 W
Luminaire Efficiency 104 lm/W
Reflector Flood
Beam angle 40°