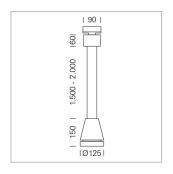

## Pendiro EC 125

Article number: 81000149

## **LUMINAIRE**

Weight 3.0 kg
Protection rating . class IP 20 . I
Luminaire colour stratoblack