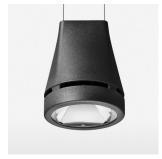

## Pendiro EC 125

Article number: 81000149

## **OPTIONAL**

RAL-colours, NCS-colours (powder coating or wet spraying) on inquiry, surface alloys on inquiry, honeycomb louver

Suspended luminaire with LED, rated life of the LED L80/B10 > 50000 h, colour rendering index CRI > 90, chromaticity tolerance 2 SDCM (initial), reflector with circular light distribution pattern, reflector pure aluminium 99,99% in MIRO-Silver®, luminaire head die-cast aluminium, powder-coated, stratoblack