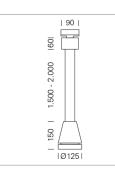

## Pendiro EC 125

Article number: 81000151

## LUMINAIRE

Weight Protection rating . class Luminaire colour 3.0 kg IP 20 . I stratosilver