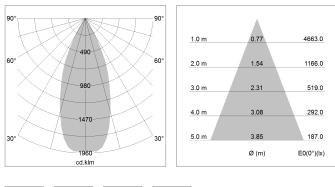

## LIGHT TECHNOLOGY

LED Light colour Luminous flux System power Luminaire Efficiency Reflector Beam angle COB Fish-Seafood 2270 lm 34 W 68 lm/W Flood 40°