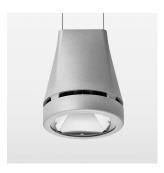

## **OPTIONEEL**

RAL-colours, NCS-colours (powder coating or wet spraying) on inquiry, surface alloys on inquiry, honeycomb louver

Suspended luminaire with LED, rated life of the LED L80/B10 > 50000 h, chromaticity tolerance 2 SDCM (initial), reflector with circular light distribution pattern, reflector pure aluminium 99,99% in MIRO-Silver®, luminaire head die-cast aluminium, powder-coated, stratosilver