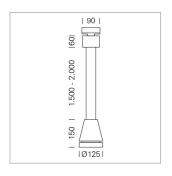

## **LUMINAIRE**

Weight 3.0 kg
Protection rating . class IP 20 . I
Luminaire colour stratosilver