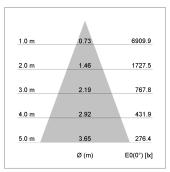

## LIGHT TECHNOLOGY

LED COB
Light colour PearlWhite
Luminous flux 3480 lm
System power 34 W
Luminaire Efficiency 104 lm/W
Reflector Flood
Beam angle 40°