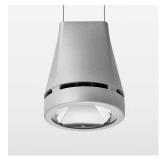

## Pendiro EC 125

Article number: 81000154

## **LUMINAIRE**

Weight 3.0 kg
Protection rating . class IP 20 . I
Luminaire colour stratosilver

## **OPTIONAL**

RAL-colours, NCS-colours (powder coating or wet spraying) on inquiry, surface alloys on inquiry, honeycomb louver

Suspended luminaire with LED, rated life of the LED L80/B10 > 50000 h, colour rendering index CRI > 90, chromaticity tolerance 2 SDCM (initial), reflector with circular light distribution pattern, reflector pure aluminium 99,99% in MIRO-Silver®, luminaire head die-cast aluminium, powder-coated, stratosilver